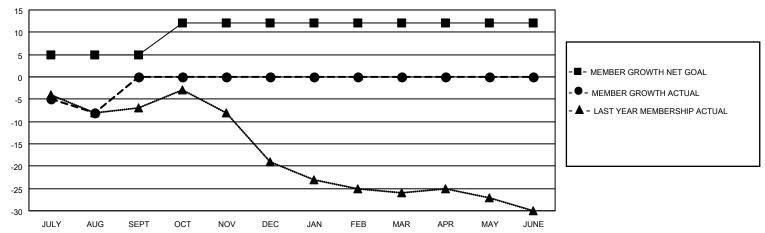

#### GOALS AND ACTUAL MEMBERS CUMULATIVE

| DROPPED CLUBS: 0 |    | 2 CLUBS OF 25 ADDED 1 OR<br>MORE NEW MEMBERS | GENDER DISTRIBUTION       |           |  |
|------------------|----|----------------------------------------------|---------------------------|-----------|--|
|                  |    | MORE NEW MEMBERS                             | MALE 257 (61.93%)         |           |  |
|                  |    |                                              | FEMALE 158 (38.07%)       |           |  |
| DROPPED MEMBERS  |    |                                              | NON BINARY                | 0 (0.00%) |  |
|                  |    |                                              | PREFER NOT TO ANSWER      | 0 (0.00%) |  |
| DECEASED         | 0  |                                              |                           |           |  |
| CLUB CANCELLED   | 0  | CLICK HERE FOR CUMULATIVE                    | TOTAL FAMILY UNIT MEMBERS | 84        |  |
| OTHER            | 10 | MEMBERSHIP DATA                              |                           |           |  |
| TOTAL            | 10 |                                              | FAMILY MEMBERS PAYING HAI | F DUES 44 |  |
|                  |    |                                              |                           |           |  |